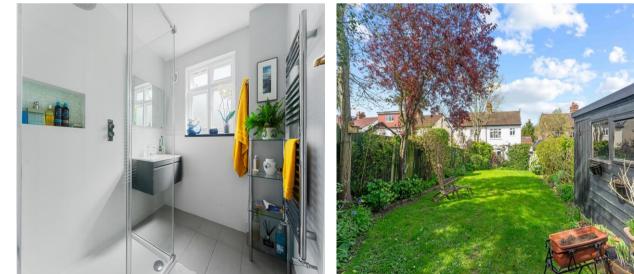

Bathroom - 6' 11'' x 6' 9'' (2.11m x 2.06m) Modern shower cubicle and sink, tiled floor, towel rail, rear aspect

**Separate WC - 3' 7" x 2' 11" (1.09m x 0.89m)** With wash hand basin

Outside

Large garden Storage shed