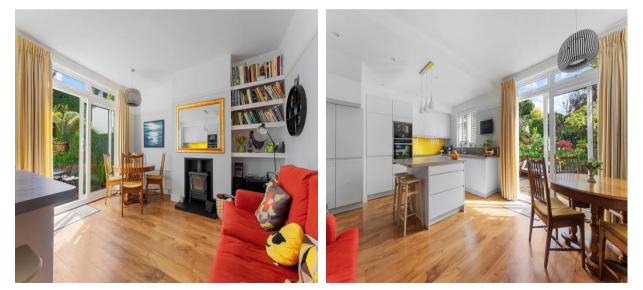

## kitchen/Dining Room - 17' 7" x 13' 1" (5.36m x 3.98m)

Super large fitted kitchen with NEFF integrated applicances, kitchen island, fireplace, sliding door opening into the garden **First Floor Landing** Access to boarded loft space, with lighting. Doors leading to: