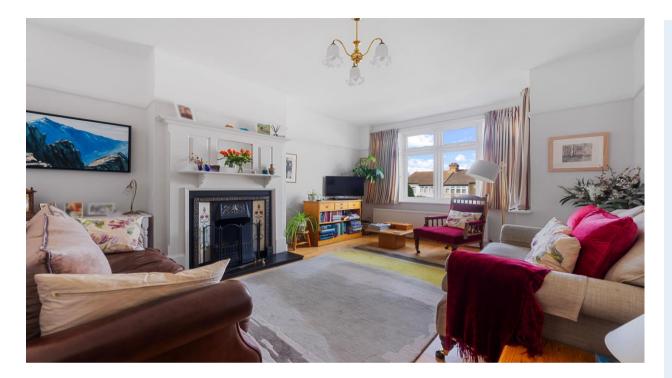

## Living Room - 15' 1" x 11' 6" (4.59m x 3.50m)

Spacious, bright living room, large bay window, wooden flooring, front aspect, fireplace