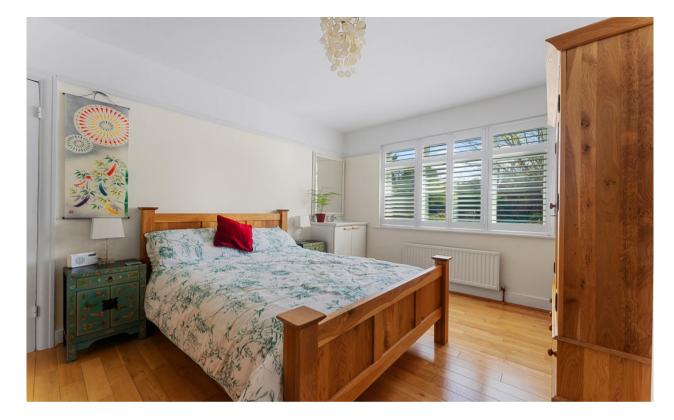

**Bedroom 1 - 15' 1'' x 10' 2'' (4.59m x 3.10m)** Front aspect bay window, wood floor

**Bedroom 2 - 13' 1'' x 10' 2'' (3.98m x 3.10m)** Rear aspect window, wood floor

Bedroom 3 - 7' 7" x 6' 9" (2.31m x 2.06m) Front aspect