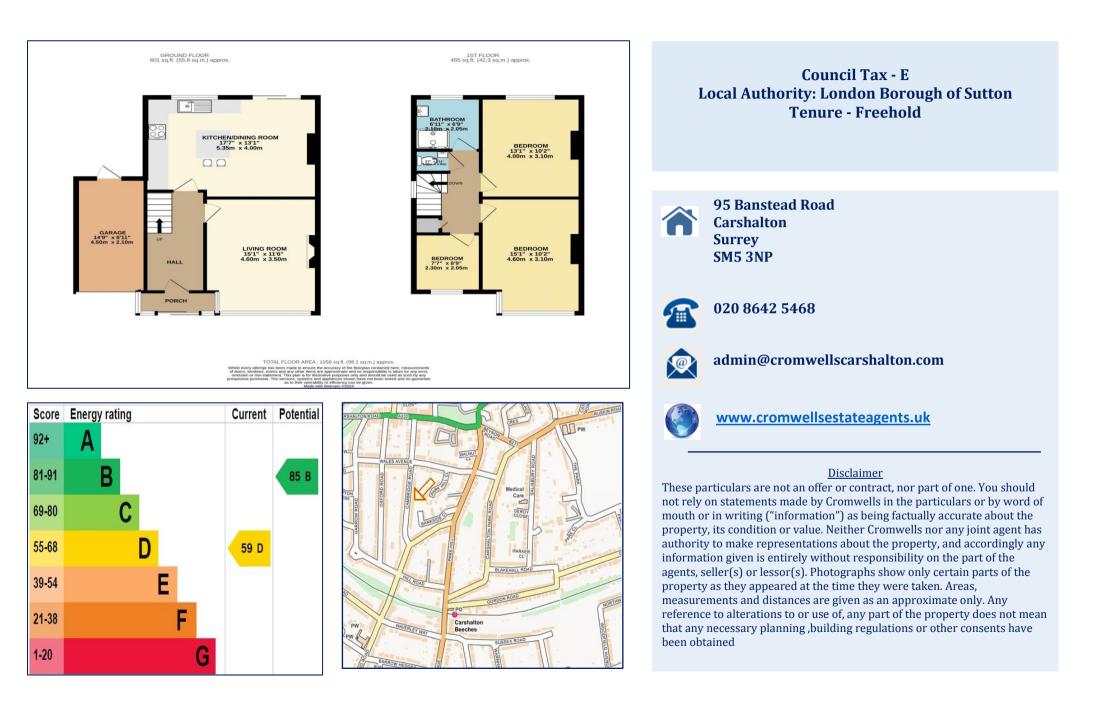

## Living Room - 15' 1" x 11' 6" (4.59m x 3.50m)

Spacious, bright living room, large bay window, wooden flooring, front aspect, fireplace

## kitchen/Dining Room - 17' 7" x 13' 1" (5.36m x 3.98m)

Super large fitted kitchen with NEFF integrated applicances, kitchen island, fireplace, sliding door opening into the garden **First Floor Landing** Access to boarded loft space, with lighting. Doors leading to:

**Bedroom 1 - 15' 1'' x 10' 2'' (4.59m x 3.10m)** Front aspect bay window, wood floor

**Bedroom 2 - 13' 1'' x 10' 2'' (3.98m x 3.10m)** Rear aspect window, wood floor

Bedroom 3 - 7' 7" x 6' 9" (2.31m x 2.06m) Front aspect

Bathroom - 6' 11'' x 6' 9'' (2.11m x 2.06m) Modern shower cubicle and sink, tiled floor, towel rail, rear aspect

**Separate WC - 3' 7" x 2' 11" (1.09m x 0.89m)** With wash hand basin

Outside

Large garden Storage shed

Attached garage to side - 14' 9" x 6' 11" (4.49m x 2.11m) Double garage door to the front, door at rear into the garden