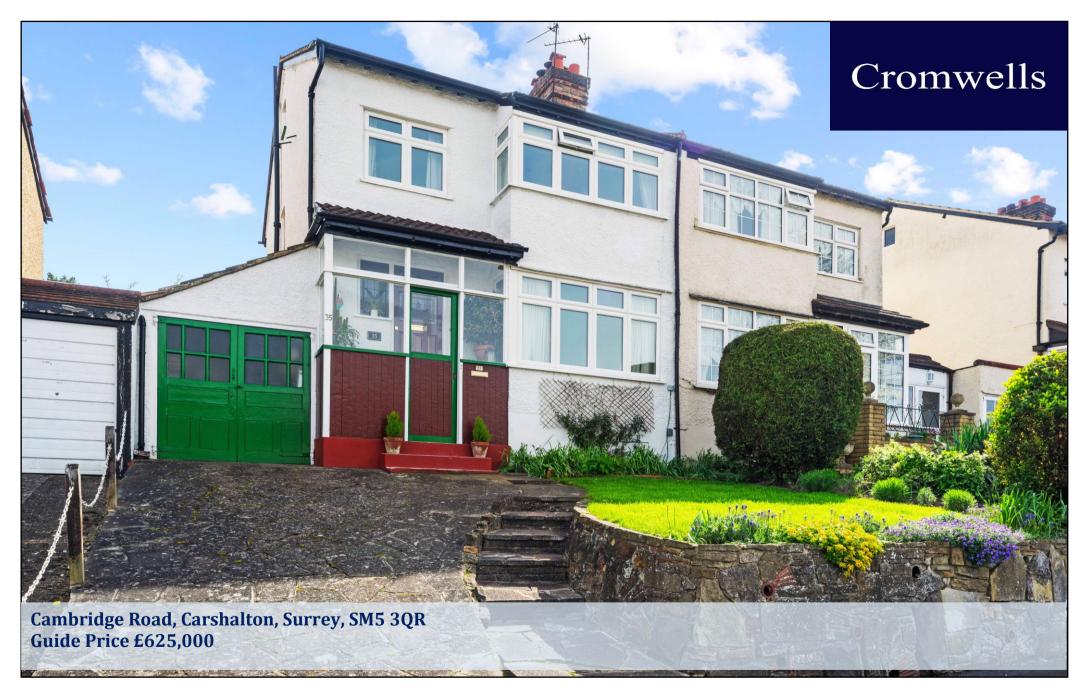

A very well presented and tastefully decorated three bedroom semi-detached family home with garage. The property benefits from a modern open plan kitchen as well as a remodelled bathroom and is situated in a sought after road, within walking distance of both Carshalton and Carshalton Beeches train stations as well as local schools and shops.

\*Large rear garden \*Driveway for off road parking \*Potential for extension (STPP) \*Popular road

**Enclosed Entrance Porch** Leading to:

Attached garage to side - 14' 9" x 6' 11" (4.49m x 2.11m) Double garage door to the front, door at rear into the garden